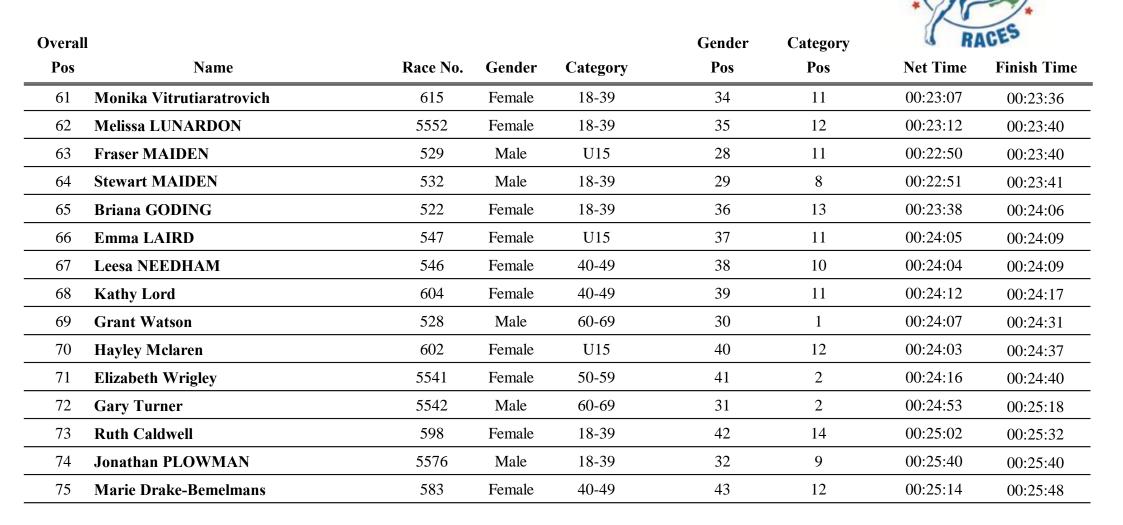

#### 3.5km Run



**NEXT RACE: ENTER ONLINE AT au.srichinmoyraces.org** 

1 of 7



## 3.5km Run



**NEXT RACE: ENTER ONLINE AT au.srichinmoyraces.org** 



## 3.5km Run



**NEXT RACE: ENTER ONLINE AT au.srichinmoyraces.org** 

U15

613

Female

00:22:01

**Macy Vicino** 

45

21

7

00:21:31



#### 3.5km Run



**NEXT RACE: ENTER ONLINE AT au.srichinmoyraces.org** 

SRI

If we believe in our own Self-transcendence-task,



#### **3.5km Run**



**NEXT RACE: ENTER ONLINE AT au.srichinmoyraces.org** 



# 3.5km Run



**NEXT RACE: ENTER ONLINE AT au.srichinmoyraces.org** 



## **3.5km Run**



| Overall |                  |          |        |          | Gender | Category | U RA     | RACES       |  |
|---------|------------------|----------|--------|----------|--------|----------|----------|-------------|--|
| Pos     | Name             | Race No. | Gender | Category | Pos    | Pos      | Net Time | Finish Time |  |
| 91      | Vicky KUHT       | 533      | Female | 40-49    | 52     | 16       | 00:29:09 | 00:29:44    |  |
| 92      | Marlene Mcgrath  | 603      | Female | 60-69    | 53     | 2        | 00:30:03 | 00:30:38    |  |
| 93      | James PARKER     | 569      | Male   | 18-39    | 40     | 12       | 00:31:37 | 00:3