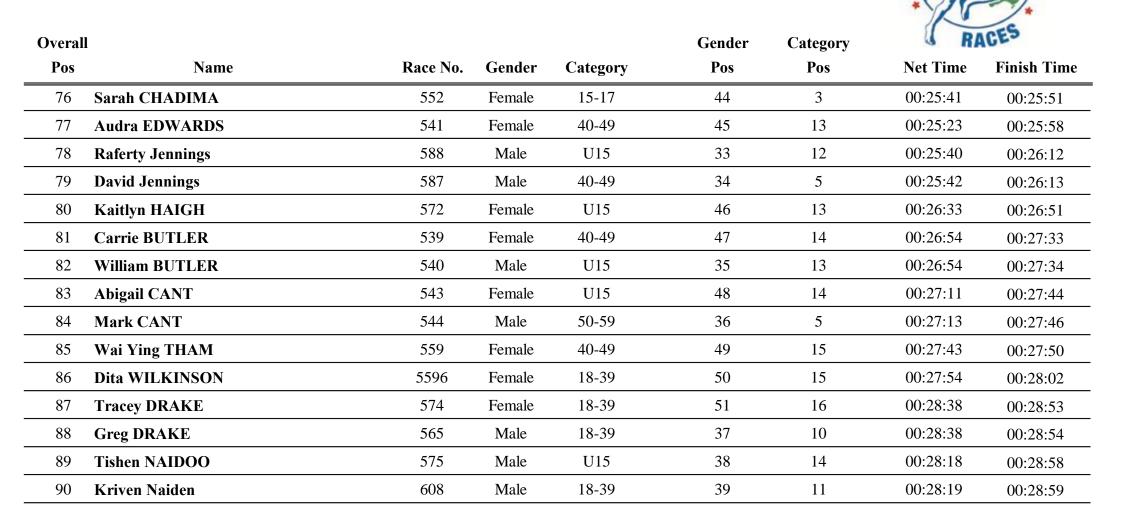

## **3.5km Run**

| Overall |                  |          |        |          | Gender | Category | U RA     | RACES       |  |
|---------|------------------|----------|--------|----------|--------|----------|----------|-------------|--|
| Pos     | Name             | Race No. | Gender | Category | Pos    | Pos      | Net Time | Finish Time |  |
| 91      | Vicky KUHT       | 533      | Female | 40-49    | 52     | 16       | 00:29:09 | 00:29:44    |  |
| 92      | Marlene Mcgrath  | 603      | Female | 60-69    | 53     | 2        | 00:30:03 | 00:30:38    |  |
| 93      | James PARKER     | 569      | Male   | 18-39    | 40     | 12       | 00:31:37 | 00:32:02    |  |
| 94      | Shirley Mclardie | 580      | Female | 70-79    | 54     | 1        | 00:32:22 | 00:32:48    |  |
| 95      | Geoff Mclardie   | 581      | Male   | 50-59    | 41     | 6        | 00:32:21 | 00:32:48    |  |
| 96      | Lene SNOW        | 5563     | Female | 18-39    | 55     | 17       | 00:35:40 | 00:35:54    |  |