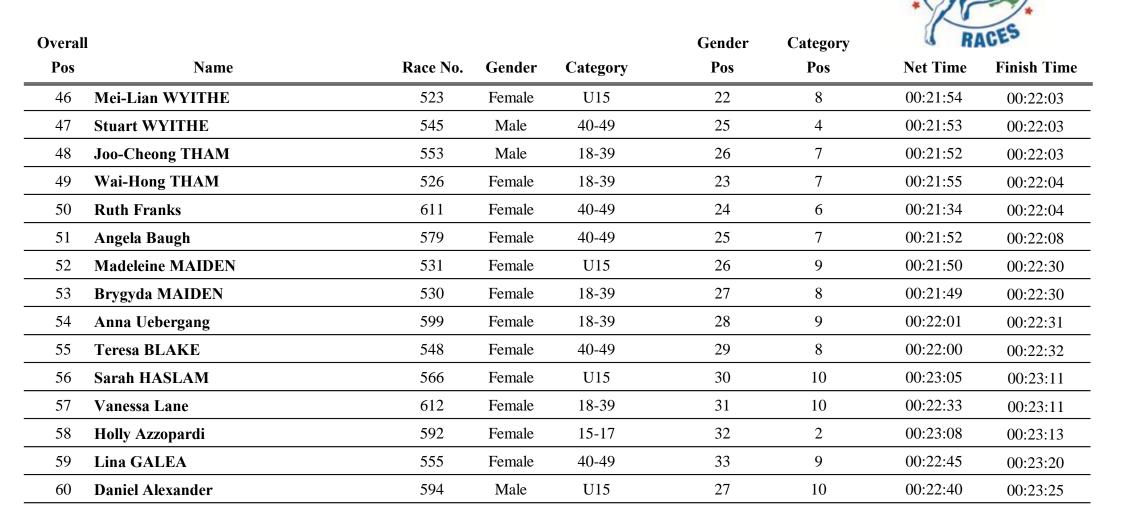

## 3.5km Run

**NEXT RACE: ENTER ONLINE AT au.srichinmoyraces.org** 

U15

613

Female

00:22:01

**Macy Vicino** 

45