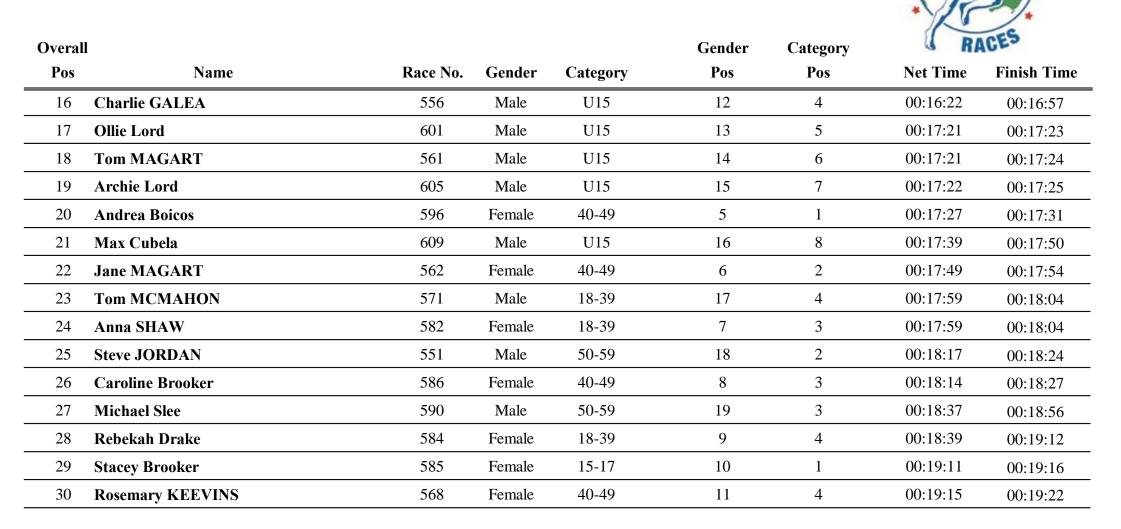

## **3.5km Run**

| Overall |                  |          |        |          | Gender | Category | U RA     | RACES       |  |
|---------|------------------|----------|--------|----------|--------|----------|----------|-------------|--|
| Pos     | Name             | Race No. | Gender | Category | Pos    | Pos      | Net Time | Finish Time |  |
| 91      | Vicky KUHT       | 533      | Female | 40-49    | 52     | 16       | 00:29:09 | 00:29:44    |  |
| 92      | Marlene Mcgrath  | 603      | Female | 60-69    | 53     | 2        | 00:30:03 | 00:30:38    |  |
| 93      | James PARKER     | 569      | Male   | 18-39    | 40     | 12       | 00:31:37 | 00:32:02    |  |
| 94      | Shirley Mclardie | 580      | Female | 70-79    | 54     | 1        | 00:32:22 | 00:32:48    |  |
| 95      | Geoff Mclardie   | 581      | Male   | 50-59    | 41     | 6        | 00:32:21 | 00:32:48    |  |
| 96      | Lene SNOW        | 5563     | Female | 18-39    | 55     | 17       | 00:35:40 | 00:35:54    |  |