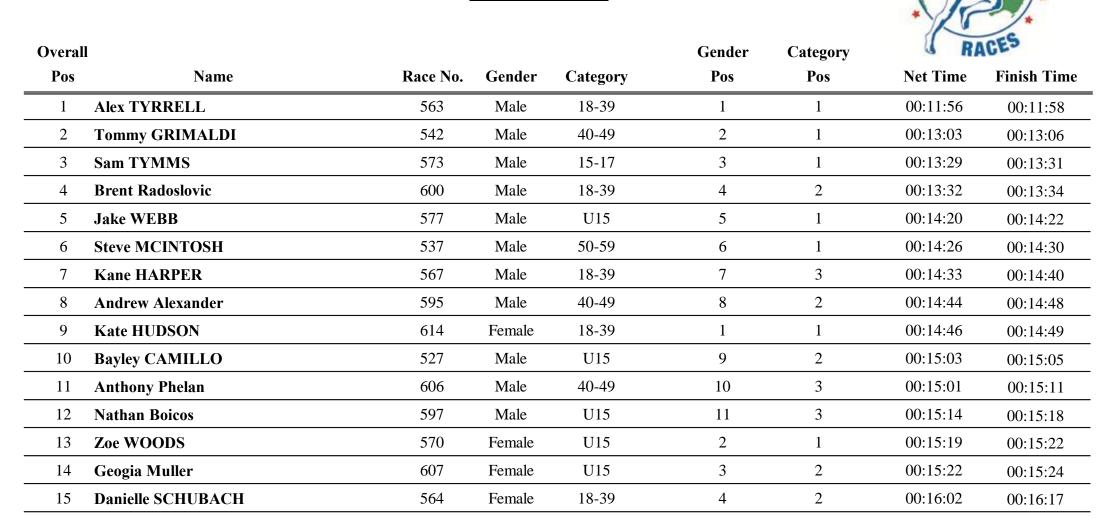

## **3.5km Run**

| Overall |                  |          |        |          | Gender | Category | U RA     | RACES       |  |
|---------|------------------|----------|--------|----------|--------|----------|----------|-------------|--|
| Pos     | Name             | Race No. | Gender | Category | Pos    | Pos      | Net Time | Finish Time |  |
| 91      | Vicky KUHT       | 533      | Female | 40-49    | 52     | 16       | 00:29:09 | 00:29:44    |  |
| 92      | Marlene Mcgrath  | 603      | Female | 60-69    | 53     | 2        | 00:30:03 | 00:30:38    |  |
| 93      | James PARKER     | 569      | Male   | 18-39    | 40     | 12       | 00:31:37 | 00:32:02    |  |
| 94      | Shirley Mclardie | 580      | Female | 70-79    | 54     | 1        | 00:32:22 | 00:32:48    |  |
| 95      | Geoff Mclardie   | 581      | Male   | 50-59    | 41     | 6        | 00:32:21 | 00:32:48    |  |
| 96      | Lene SNOW        | 5563     | Female | 18-39    | 55     | 17       | 00:35:40 | 00:35:54    |  |