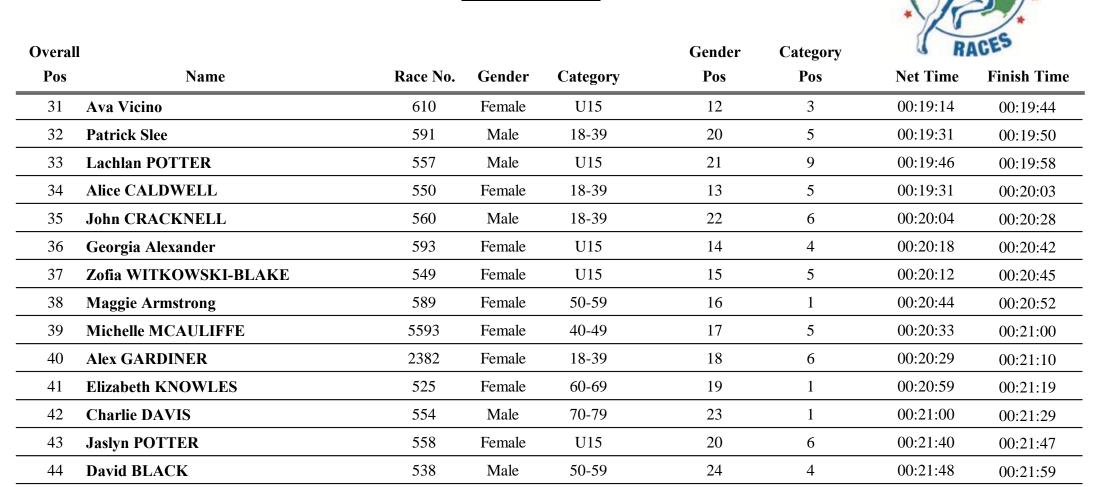

## **3.5km Run**

| Overall |                  |          |        |          | Gender | Category | U RA     | RACES       |  |
|---------|------------------|----------|--------|----------|--------|----------|----------|-------------|--|
| Pos     | Name             | Race No. | Gender | Category | Pos    | Pos      | Net Time | Finish Time |  |
| 91      | Vicky KUHT       | 533      | Female | 40-49    | 52     | 16       | 00:29:09 | 00:29:44    |  |
| 92      | Marlene Mcgrath  | 603      | Female | 60-69    | 53     | 2        | 00:30:03 | 00:30:38    |  |
| 93      | James PARKER     | 569      | Male   | 18-39    | 40     | 12       | 00:31:37 | 00:32:02    |  |
| 94      | Shirley Mclardie | 580      | Female | 70-79    | 54     | 1        | 00:32:22 | 00:32:48    |  |
| 95      | Geoff Mclardie   | 581      | Male   | 50-59    | 41     | 6        | 00:32:21 | 00:32:48    |  |
| 96      | Lene SNOW        | 5563     | Female | 18-39    | 55     | 17       | 00:35:40 | 00:35:54    |  |