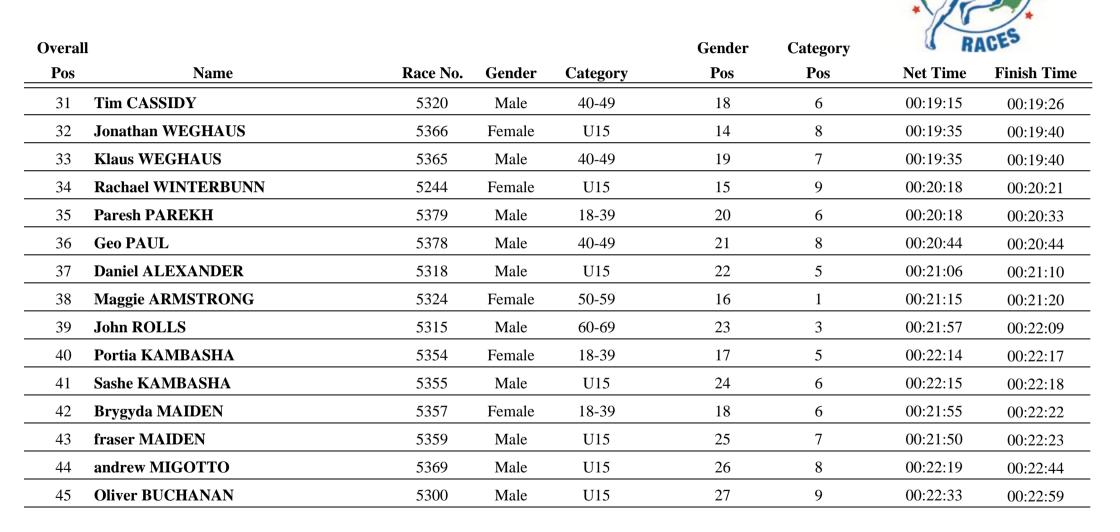

# **3.5km Run**

| Overal | Overall               |          |        |          | Gender | Category | RACES    |             |
|--------|-----------------------|----------|--------|----------|--------|----------|----------|-------------|
| Pos    | Name                  | Race No. | Gender | Category | Pos    | Pos      | Net Time | Finish Time |
| 46     | Gurpreet Singh TUTEJA | 5372     | Male   | 18-39    | 28     | 7        | 00:22:53 | 00:23:09    |
| 47     | Madeleine MAIDEN      | 5358     | Female | U15      | 19     | 10       | 00:22:43 | 00:23:11    |
| 48     | Stewart MAIDEN        | 5356     | Male   | 18-39    | 29     | 8        | 00:22:36 | 00:23:11    |
| 49     | Christina ASQUINI     | 5323     | Female | 50-59    | 20     | 2        | 00:23:06 | 00:23:18    |
| 50     | Wai-Hong THAM         | 5340     | Female | 40-49    | 21     | 3        | 00:23:19 | 00:23:28    |
| 51     | Tian-Ming WYITHE      | 5343     | Male   | U15      | 30     | 10       | 00:23:20 | 00:23:28    |
| 52     | Lochan BUCHANAN       | 5299     | Male   | U15      | 31     | 11       | 00:23:37 | 00:24:04    |
| 53     | Liz WRIGLEY           | 5302     | Female | 50-59    | 22     | 3        | 00:24:12 | 00:24:29    |
| 54     | Gary TURNER           | 5301     | Male   | 60-69    | 32     | 4        | 00:24:14 | 00:24:32    |
| 55     | Kathryn VAN DER HEIDE | 5276     | Female | 40-49    | 23     | 4        | 00:25:36 | 00:25:43    |
| 56     | Rosie ALLISON         | 5352     | Female | 40-49    | 24     | 5        | 00:25:26 | 00:25:52    |
| 57     | Hugo TUFFLEY          | 5310     | Male   | U15      | 33     | 12       | 00:25:57 | 00:26:08    |
| 58     | Stephen TUEELEY       | 5309     | Male   | 40-49    | 34     | 9        | 00:25:57 | 00:26:09    |
| 59     | Marina TYLER          | 5305     | Female | 40-49    | 25     | 6        | 00:25:49 | 00:26:16    |
| 60     | William BALCHIN       | 5364     | Male   | U15      | 35     | 13       | 00:26:40 | 00:27:00    |