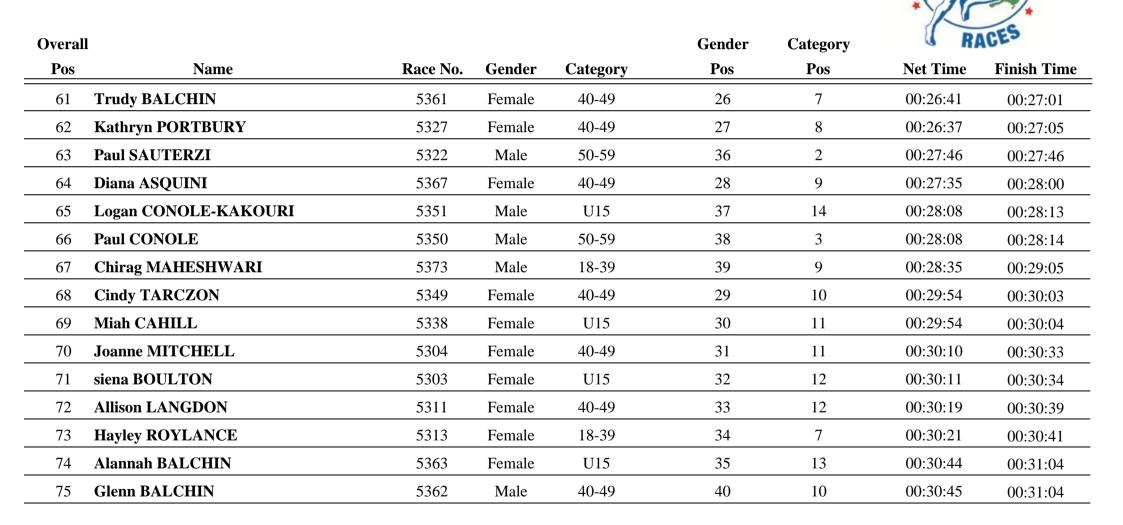

60-69    | 32     | 4        | 00:24:14 | 00:24:32    |
| 55     | Kathryn VAN DER HEIDE | 5276     | Female | 40-49    | 23     | 4        | 00:25:36 | 00:25:43    |
| 56     | Rosie ALLISON         | 5352     | Female | 40-49    | 24     | 5        | 00:25:26 | 00:25:52    |
| 57     | Hugo TUFFLEY          | 5310     | Male   | U15      | 33     | 12       | 00:25:57 | 00:26:08    |
| 58     | Stephen TUEELEY       | 5309     | Male   | 40-49    | 34     | 9        | 00:25:57 | 00:26:09    |
| 59     | Marina TYLER          | 5305     | Female | 40-49    | 25     | 6        | 00:25:49 | 00:26:16    |
| 60     | William BALCHIN       | 5364     | Male   | U15      | 35     | 13       | 00:26:40 | 00:27:00    |

NEXT RACE: ENTER ONLINE AT au srichinmoyraces.org

4 of 6



#### 3.5km Run



NEXT RACE: ENTER ONLINE AT au.srichinmoyraces.org

SRI



#### 3.5km Run



NEXT RACE: ENTER ONLINE AT au.srichinmoyraces.org