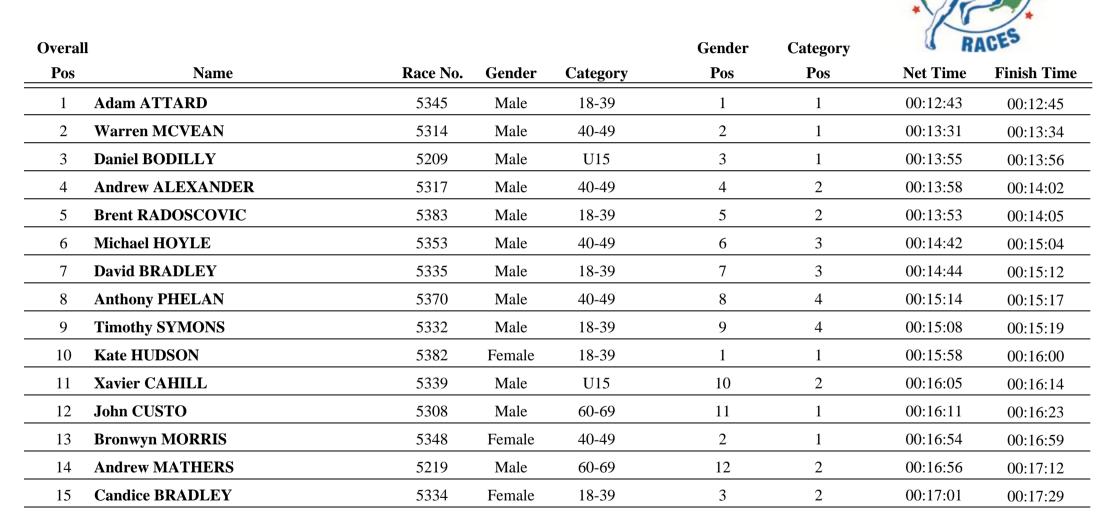

# **3.5km Run**

| Overal | 1                 |          |        | Gender Category |     | RI  | RACES    |             |
|--------|-------------------|----------|--------|-----------------|-----|-----|----------|-------------|
| Pos    | Name              | Race No. | Gender | Category        | Pos | Pos | Net Time | Finish Time |
| 16     | Adrian ATTARD     | 5347     | Male   | 18-39           | 13  | 5   | 00:17:37 | 00:17:43    |
| 17     | Reave PALEG       | 5312     | Male   | U15             | 14  | 3   | 00:17:43 | 00:17:43    |
| 18     | Georgia ALEXANDER | 5316     | Female | U15             | 4   | 1   | 00:17:41 | 00:17:44    |
| 19     | Rod BARRETT       | 5325     | Male   | 50-59           | 15  | 1   | 00:17:43 | 00:17:49    |
| 20     | Macy VICINO       | 5321     | Female | U15             | 5   | 2   | 00:17:45 | 00:18:01    |
| 21     | Diana ATTARD      | 5346     | Female | 40-49           | 6   | 2   | 00:18:01 | 00:18:07    |
| 22     | Mikaela ROUND     | 5360     | Female | U15             | 7   | 3   | 00:18:21 | 00:18:25    |
| 23     | Emily JOSELAND    | 5331     | Female | U15             | 8   | 4   | 00:18:21 | 00:18:26    |
| 24     | Sarah MIGOTTO     | 5368     | Female | U15             | 9   | 5   | 00:18:13 | 00:18:26    |
| 25     | Neve JOSELAND     | 5330     | Female | U15             | 10  | 6   | 00:18:28 | 00:18:33    |
| 26     | Yvette            | 5306     | Female | 18-39           | 11  | 3   | 00:19:02 | 00:19:08    |
| 27     | Mei-Lian WYITHE   | 5342     | Female | U15             | 12  | 7   | 00:19:06 | 00:19:13    |
| 28     | Stuart WYITHE     | 5341     | Male   | 40-49           | 16  | 5   | 00:19:10 | 00:19:16    |
| 29     | Gayle PROTT       | 5344     | Female | 18-39           | 13  | 4   | 00:19:06 | 00:19:19    |
| 30     | Jacob CASSIDY     | 5319     | Male   | U15             | 17  | 4   | 00:19:20 | 00:19:21    |