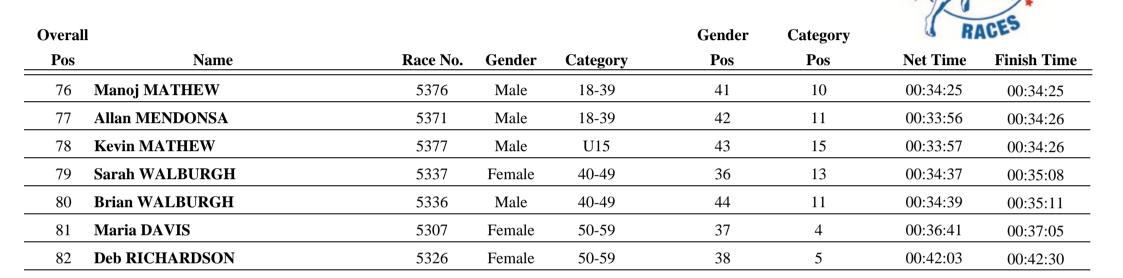

AN DER HEIDE | 5276     | Female | 40-49    | 23     | 4        | 00:25:36 | 00:25:43    |
| 56     | Rosie ALLISON         | 5352     | Female | 40-49    | 24     | 5        | 00:25:26 | 00:25:52    |
| 57     | Hugo TUFFLEY          | 5310     | Male   | U15      | 33     | 12       | 00:25:57 | 00:26:08    |
| 58     | Stephen TUEELEY       | 5309     | Male   | 40-49    | 34     | 9        | 00:25:57 | 00:26:09    |
| 59     | Marina TYLER          | 5305     | Female | 40-49    | 25     | 6        | 00:25:49 | 00:26:16    |
| 60     | William BALCHIN       | 5364     | Male   | U15      | 35     | 13       | 00:26:40 | 00:27:00    |

NEXT RACE: ENTER ONLINE AT au srichinmoyraces.org

4 of 6



#### 3.5km Run



NEXT RACE: ENTER ONLINE AT au.srichinmoyraces.org

SRI



#### 3.5km Run



NEXT RACE: ENTER ONLINE AT au.srichinmoyraces.org