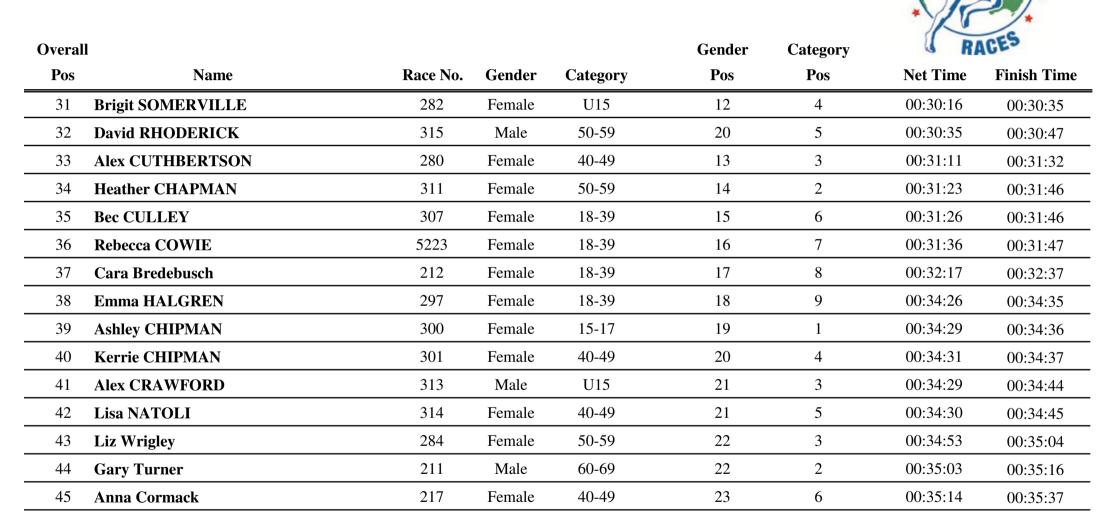

## 5km Run



**NEXT RACE: ENTER ONLINE AT au.srichinmoyraces.org** 

SRI



## 5km Run



NEXT RACE: ENTER ONLINE AT au.srichinmoyraces.org

SRI



## 5km Run



NEXT RACE: ENTER ONLINE AT au.srichinmoyraces.org

SRI



## 5km Run



NEXT RACE: ENTER ONLINE AT au.srichinmoyraces.org



## 5km Run



| Overall |                        |          |        |          | Gender | Category | RACES    |             |
|---------|------------------------|----------|--------|----------|--------|----------|----------|-------------|
| Pos     | Name                   | Race No. | Gender | Category | Pos    | Pos      | Net Time | Finish Time |
| 61      | Surbi SRINIVASAN       | 286      | Female | U15      | 32     | 7        | 00:44:43 | 00:44:54    |
| 62      | Srinivasan CHINNASWAMY | 285      | Male   | 40-49    | 30     | 9        | 00:44:43 | 00:44:55    |
| 63      | Hannah ROBINSON        | 293      | Female | U15      | 33     | 8        | 00:49: