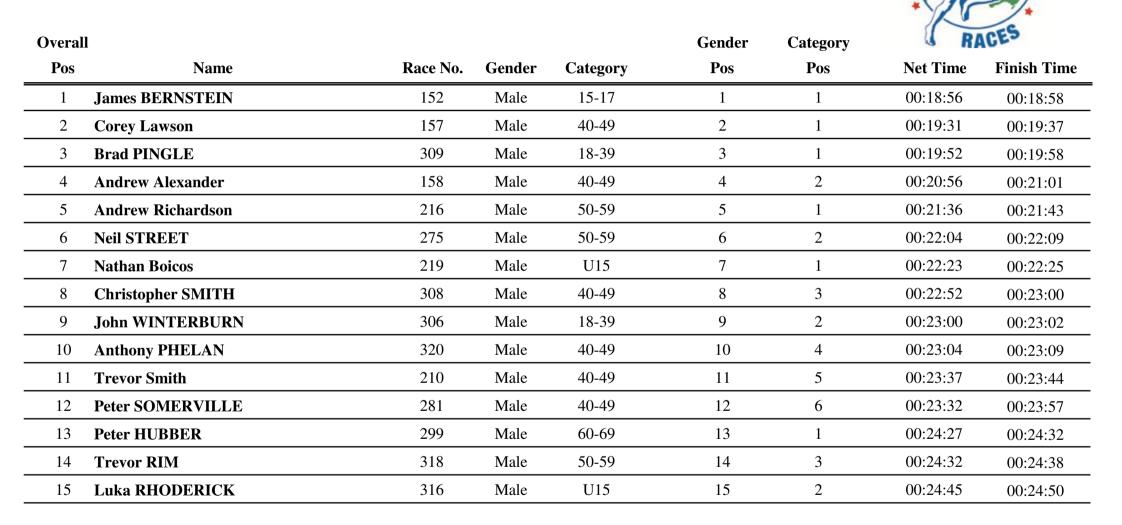

## 5km Run



**NEXT RACE: ENTER ONLINE AT au.srichinmoyraces.org** 

SRI



## 5km Run



NEXT RACE: ENTER ONLINE AT au.srichinmoyraces.org

SRI



## 5km Run



NEXT RACE: ENTER ONLINE AT au.srichinmoyraces.org

SRI



## 5km Run



NEXT RACE: ENTER ONLINE AT au.srichinmoyraces.org



## 5km Run



| Overall |                        |          |        |          | Gender | Category | RACES    |             |
|---------|------------------------|----------|--------|----------|--------|----------|----------|-------------|
| Pos     | Name                   | Race No. | Gender | Category | Pos    | Pos      | Net Time | Finish Time |
| 61      | Surbi SRINIVASAN       | 286      | Female | U15      | 32     | 7        | 00:44:43 | 00:44:54    |
| 62      | Srinivasan CHINNASWAMY | 285      | Male   | 4