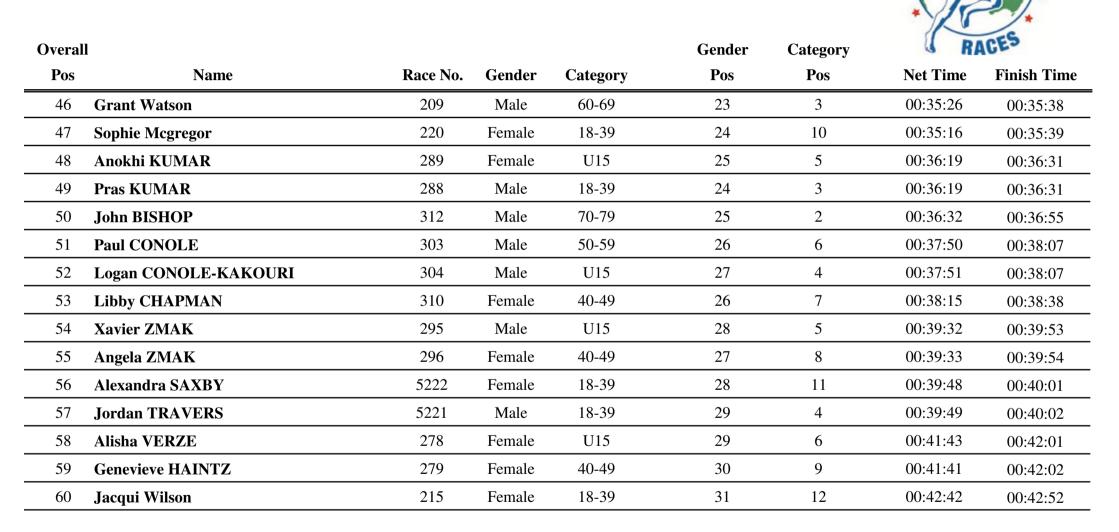

## 5km Run

NEXT RACE: ENTER ONLINE AT au.srichinmoyraces.org

## 5km Run

| Overall |                        |          |        |          | Gender | Category | RACES    |             |
|---------|------------------------|----------|--------|----------|--------|----------|----------|-------------|
| Pos     | Name                   | Race No. | Gender | Category | Pos    | Pos      | Net Time | Finish Time |
| 61      | Surbi SRINIVASAN       | 286      | Female | U15      | 32     | 7        | 00:44:43 | 00:44:54    |
| 62      | Srinivasan CHINNASWAMY | 285      | Male   | 40-49    | 30     | 9        | 00:44:43 | 00:44:55    |
| 63      | Hannah ROBINSON        | 293      | Female | U15      | 33     | 8        | 00:49:05 | 00:49:16    |
| 64      | Evelyn ROBINSON        | 292      | Female | 40-49    | 34     | 10       | 00:49:12 | 00:49:23    |