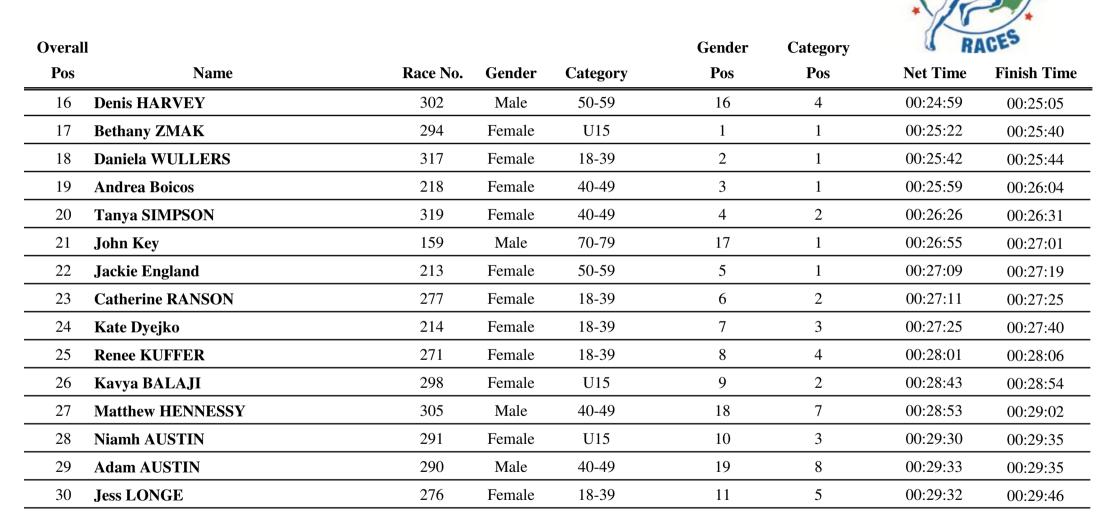

## 5km Run



**NEXT RACE: ENTER ONLINE AT au.srichinmoyraces.org** 

SRI



## 5km Run



NEXT RACE: ENTER ONLINE AT au.srichinmoyraces.org

SRI



## 5km Run



NEXT RACE: ENTER ONLINE AT au.srichinmoyraces.org

SRI



## 5km Run



NEXT RACE: ENTER ONLINE AT au.srichinmoyraces.org



## 5km Run



| Overall |                        |          |        |          | Gender | Category | RACES    |             |
|---------|------------------------|----------|--------|----------|--------|----------|----------|-------------|
| Pos     | Name                   | Race No. | Gender | Category | Pos    | Pos      | Net Time | Finish Time |
| 61      | Surbi SRINIVASAN       | 286      | Female | U15      | 32     | 7        | 00:44:43 | 00:44:54    |
| 62      | Srinivasan CHINNASWAMY | 285      | Male   | 40-49    | 30     | 9        | 00:44:43 | 00:44:55    |
| 63      | Hannah ROB