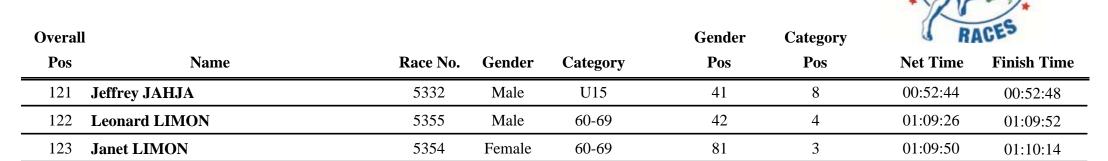

### 5km Run

| Overal | Overall           |          |        |          | Gender | Category | RACES    |             |
|--------|-------------------|----------|--------|----------|--------|----------|----------|-------------|
| Pos    | Name              | Race No. | Gender | Category | Pos    | Pos      | Net Time | Finish Time |
| 106    | Anthony WHEATFILL | 5328     | Male   | 40-49    | 36     | 8        | 00:39:59 | 00:43:26    |
| 107    | Melinda SPENCER   | 5327     | Female | 40-49    | 71     | 16       | 00:39:59 | 00:43:27    |
| 108    | Vern GERLACH      | 2804     | Male   | 80+      | 37     | 1        | 00:44:00 | 00:44:17    |
| 109    | Samantha GIERVELD | 5379     | Female | 18-39    | 72     | 41       | 00:43:53 | 00:44:19    |
| 110    | Lynn DAWSON       | 5351     | Female | 60-69    | 73     | 2        | 00:45:12 | 00:45:29    |
| 111    | Martin CHURCHWARD | 5410     | Male   | U15      | 38     | 6        | 00:45:15 | 00:45:44    |
| 112    | Rachael BAKER     | 5361     | Female | 18-39    | 74     | 42       | 00:46:57 | 00:47:21    |
| 113    | Jeremy CHURCHWARD | 5409     | Male   | U15      | 39     | 7        | 00:46:56 | 00:47:26    |
| 114    | Lucia CHURCHWARD  | 5411     | Female | 18-39    | 75     | 43       | 00:47:02 | 00:47:27    |
| 115    | Lauren CHURCHWARD | 5408     | Female | U15      | 76     | 8        | 00:46:58 | 00:47:27    |
| 116    | Nisa HERMAN       | 5424     | Female | 50-59    | 77     | 6        | 00:47:29 | 00:47:29    |
| 117    | Lucy O'BRIEN      | 2696     | Female | 18-39    | 78     | 44       | 00:48:16 | 00:48:44    |
| 118    | Renee DRENDEL     | 5422     | Male   | 18-39    | 40     | 19       | 00:48:41 | 00:49:13    |
| 119    | Fanny SULISTYO    | 5330     | Female | 18-39    | 79     | 45       | 00:49:26 | 00:49:29    |
| 120    | Wendy WILLIAMSON  | 5350     | Female | 18-39    | 80     | 46       | 00:50:12 | 00:50:37    |